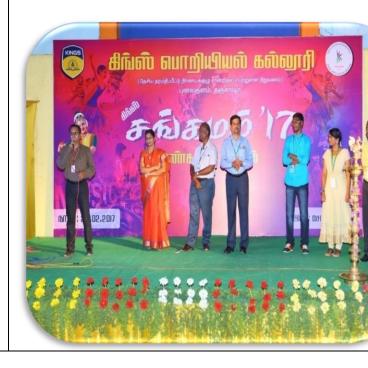

br>all) | 1                      | 40 X 28 | 1120    | 1120     | 2006                     |

# 5. Facilities for Yoga

| S.No | Sports/<br>Outdoor<br>Games | Number of<br>Courts | Size(m)   | Size(m) | Area(m²) | Year of<br>Establishment |
|------|-----------------------------|---------------------|-----------|---------|----------|--------------------------|
| 1    | Yoga                        | 1                   | 6.90x5.90 | 40.71x1 | 40.71    | 2006                     |

### 6. Photo-Outdoor track 1





### 7. Photo-Outdoor track 2





### 8. Photo-Outdoor track 3





# 9. Photo-Indoor track 1





# 10. Photo-Indoor track 2





## 11. Photo-Indoor track 3





# 12. Photo for various courts (ball badminton, kho kho, basket ball)





# 13. Sangamam photos

































# 14. Sports meet photos













# 15. Other FAA activities photos

### TEACHER'S DAY CELEBRATION: