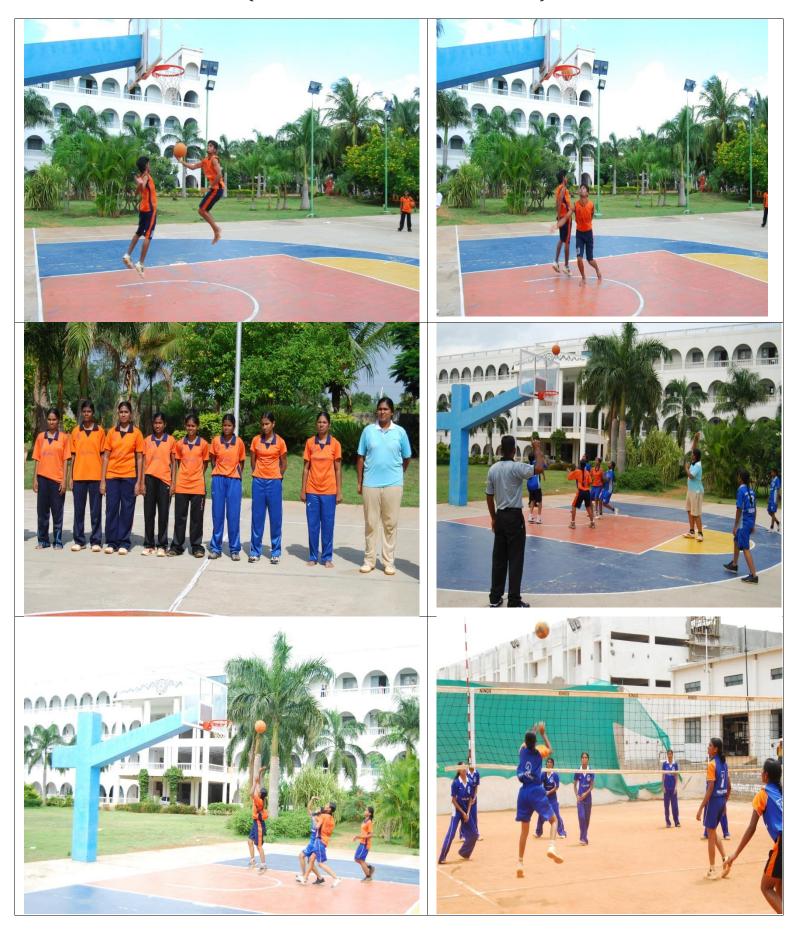

| 1    | Chozha Hall-<br>Indoor-<br>court(over<br>all) | 1                      | 40 X 28 | 1120    | 1120     | 2006                     |

# 5. Facilities for Yoga

| S.No | Sports/<br>Outdoor<br>Games | Number of<br>Courts | Size(m)   | Size(m) | Area(m²) | Year of<br>Establishment |
|------|-----------------------------|---------------------|-----------|---------|----------|--------------------------|
| 1    | Yoga                        | 1                   | 6.90x5.90 | 40.71x1 | 40.71    | 2006                     |

### 6. Photo-Outdoor track 1





### 7. Photo-Outdoor track 2





### 8. Photo-Outdoor track 3





# 9. Photo-Indoor track 1





# 10. Photo-Indoor track 2





## 11. Photo-Indoor track 3





# 12. Photo for various courts (ball badminton, kho kho, basket ball)





# 13. Sangamam photos

































# 14. Sports meet photos













# 15. Other FAA activities photos

### TEACHER'S DAY CELEBRATION: