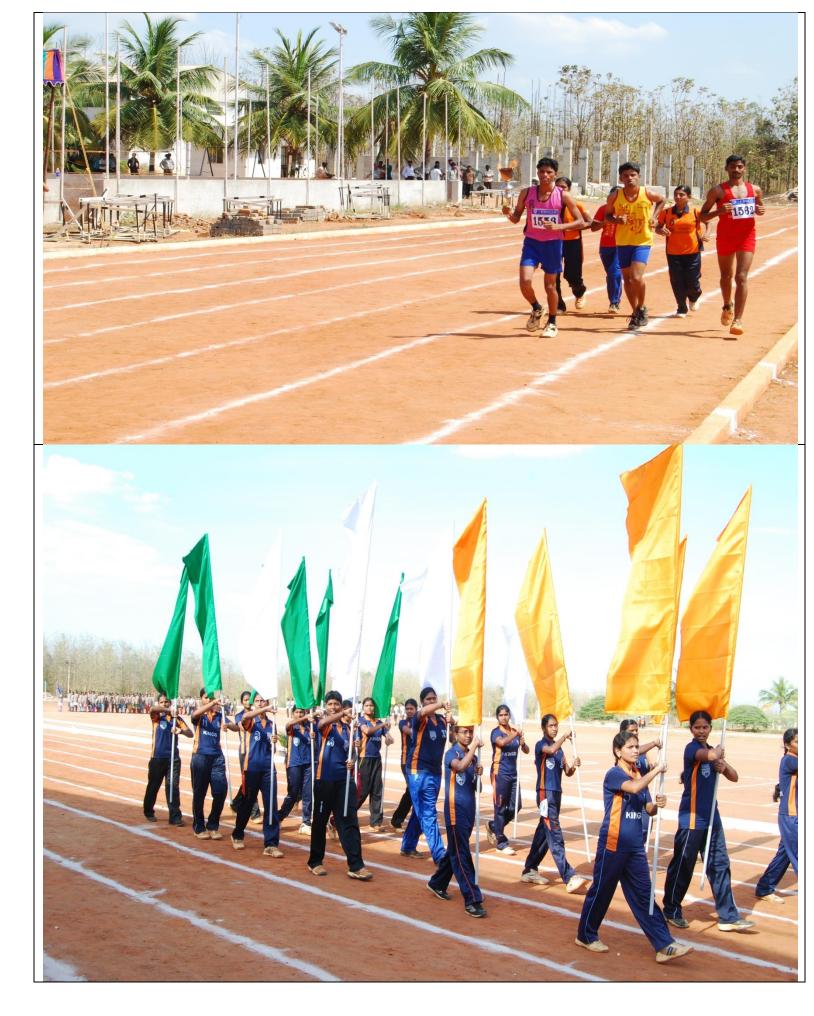

28 | 1120    | 1120     | 2006                     |

# 5. Facilities for Yoga

| S.No | Sports/<br>Outdoor<br>Games | Number of<br>Courts | Size(m)   | Size(m) | Area(m²) | Year of<br>Establishment |
|------|-----------------------------|---------------------|-----------|---------|----------|--------------------------|
| 1    | Yoga                        | 1                   | 6.90x5.90 | 40.71x1 | 40.71    | 2006                     |

### 6. Photo-Outdoor track 1





### 7. Photo-Outdoor track 2





### 8. Photo-Outdoor track 3





# 9. Photo-Indoor track 1





# 10. Photo-Indoor track 2





## 11. Photo-Indoor track 3





# 12. Photo for various courts (ball badminton, kho kho, basket ball)





# 13. Sangamam photos

































# 14. Sports meet photos













# 15. Other FAA activities photos

### TEACHER'S DAY CELEBRATION: