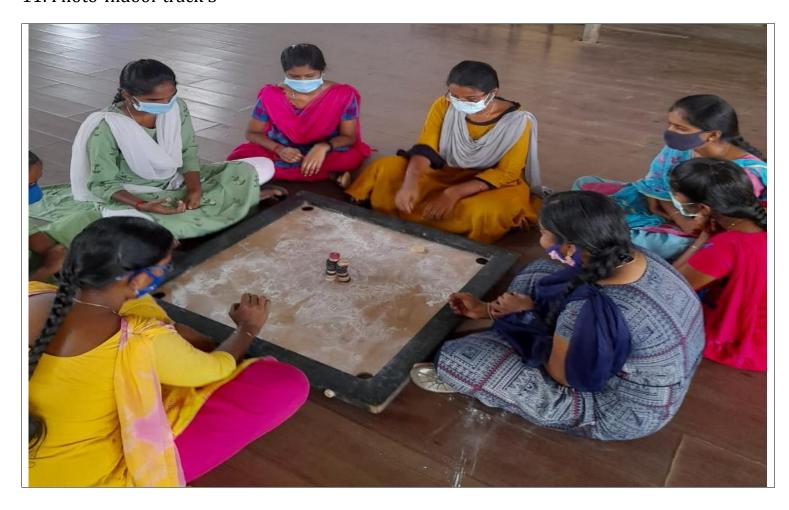

---------------|---------|---------|----------|--------------------------|
| 1    | Chozha Hall-<br>Indoor-<br>court(over<br>all) | 1                      | 40 X 28 | 1120    | 1120     | 2006                     |

# 5. Facilities for Yoga

| S.No | Sports/<br>Outdoor<br>Games | Number of<br>Courts | Size(m)   | Size(m) | Area(m²) | Year of<br>Establishment |
|------|-----------------------------|---------------------|-----------|---------|----------|--------------------------|
| 1    | Yoga                        | 1                   | 6.90x5.90 | 40.71x1 | 40.71    | 2006                     |

### 6. Photo-Outdoor track 1





### 7. Photo-Outdoor track 2





### 8. Photo-Outdoor track 3





# 9. Photo-Indoor track 1





# 10. Photo-Indoor track 2





## 11. Photo-Indoor track 3





# 12. Photo for various courts (ball badminton, kho kho, basket ball)





# 13. Sangamam photos

































# 14. Sports meet photos













# 15. Other FAA activities photos

### TEACHER'S DAY CELEBRATION: