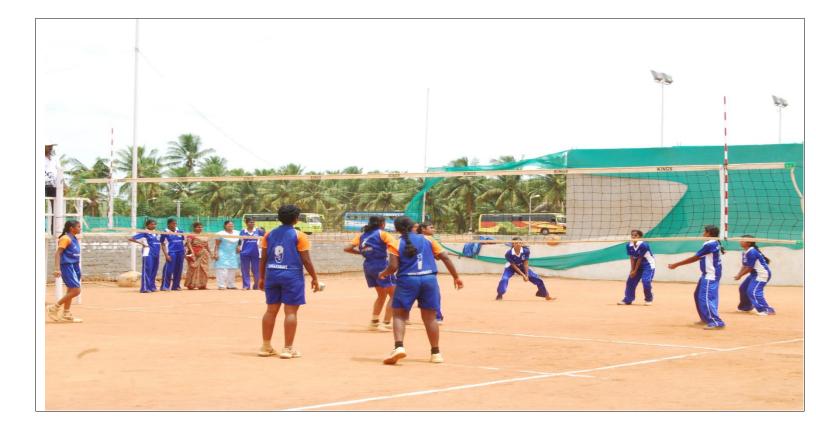

1    | Chozha Hall-<br>Indoor-<br>court(over<br>all) | 1                      | 40 X 28 | 1120    | 1120     | 2006                     |

# 5. Facilities for Yoga

| S.No | Sports/<br>Outdoor<br>Games | Number of<br>Courts | Size(m)   | Size(m) | Area(m²) | Year of<br>Establishment |
|------|-----------------------------|---------------------|-----------|---------|----------|--------------------------|
| 1    | Yoga                        | 1                   | 6.90x5.90 | 40.71x1 | 40.71    | 2006                     |

### 6. Photo-Outdoor track 1





### 7. Photo-Outdoor track 2





### 8. Photo-Outdoor track 3





# 9. Photo-Indoor track 1





# 10. Photo-Indoor track 2





## 11. Photo-Indoor track 3





# 12. Photo for various courts (ball badminton, kho kho, basket ball)





# 13. Sangamam photos

































# 14. Sports meet photos













# 15. Other FAA activities photos

### TEACHER'S DAY CELEBRATION: