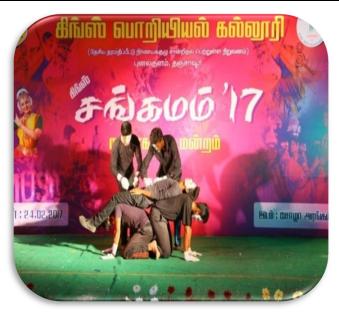

| 1                      | 40 X 28 | 1120    | 1120     | 2006                     |

# 5. Facilities for Yoga

| S.No | Sports/<br>Outdoor<br>Games | Number of<br>Courts | Size(m)   | Size(m) | Area(m²) | Year of<br>Establishment |
|------|-----------------------------|---------------------|-----------|---------|----------|--------------------------|
| 1    | Yoga                        | 1                   | 6.90x5.90 | 40.71x1 | 40.71    | 2006                     |

### 6. Photo-Outdoor track 1





### 7. Photo-Outdoor track 2





### 8. Photo-Outdoor track 3





# 9. Photo-Indoor track 1





# 10. Photo-Indoor track 2





## 11. Photo-Indoor track 3





# 12. Photo for various courts (ball badminton, kho kho, basket ball)





# 13. Sangamam photos

































# 14. Sports meet photos













# 15. Other FAA activities photos

### TEACHER'S DAY CELEBRATION: