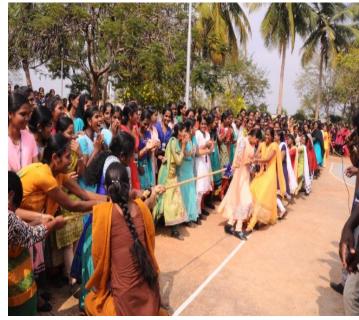

| Number of<br>Courts | Size(m)   | Size(m) | Area(m²) | Year of<br>Establishment |
|------|-----------------------------|---------------------|-----------|---------|----------|--------------------------|
| 1    | Yoga                        | 1                   | 6.90x5.90 | 40.71x1 | 40.71    | 2006                     |

### 6. Photo-Outdoor track 1





### 7. Photo-Outdoor track 2





### 8. Photo-Outdoor track 3





# 9. Photo-Indoor track 1





# 10. Photo-Indoor track 2





## 11. Photo-Indoor track 3





# 12. Photo for various courts (ball badminton, kho kho, basket ball)





# 13. Sangamam photos

































# 14. Sports meet photos













# 15. Other FAA activities photos

### TEACHER'S DAY CELEBRATION: