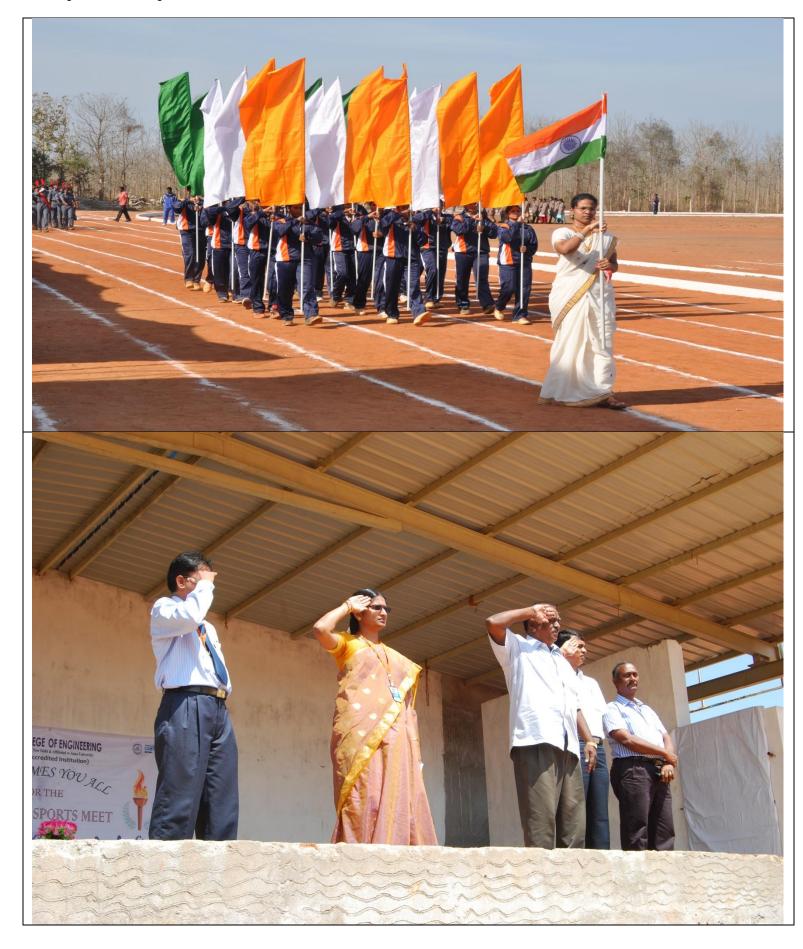

X 28 | 1120    | 1120     | 2006                     |

# 5. Facilities for Yoga

| S.No | Sports/<br>Outdoor<br>Games | Number of<br>Courts | Size(m)   | Size(m) | Area(m²) | Year of<br>Establishment |
|------|-----------------------------|---------------------|-----------|---------|----------|--------------------------|
| 1    | Yoga                        | 1                   | 6.90x5.90 | 40.71x1 | 40.71    | 2006                     |

### 6. Photo-Outdoor track 1





### 7. Photo-Outdoor track 2





### 8. Photo-Outdoor track 3





# 9. Photo-Indoor track 1





# 10. Photo-Indoor track 2





## 11. Photo-Indoor track 3





# 12. Photo for various courts (ball badminton, kho kho, basket ball)





# 13. Sangamam photos

































# 14. Sports meet photos













# 15. Other FAA activities photos

### TEACHER'S DAY CELEBRATION: