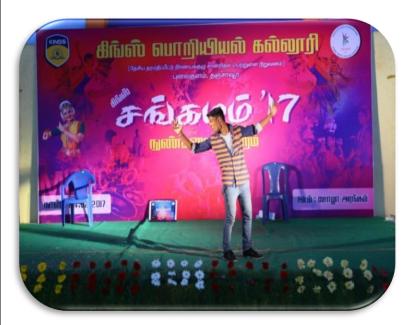

) | 1                      | 40 X 28 | 1120    | 1120     | 2006                     |

# 5. Facilities for Yoga

| S.No | Sports/<br>Outdoor<br>Games | Number of<br>Courts | Size(m)   | Size(m) | Area(m²) | Year of<br>Establishment |
|------|-----------------------------|---------------------|-----------|---------|----------|--------------------------|
| 1    | Yoga                        | 1                   | 6.90x5.90 | 40.71x1 | 40.71    | 2006                     |

### 6. Photo-Outdoor track 1





### 7. Photo-Outdoor track 2





### 8. Photo-Outdoor track 3





# 9. Photo-Indoor track 1





# 10. Photo-Indoor track 2





## 11. Photo-Indoor track 3





# 12. Photo for various courts (ball badminton, kho kho, basket ball)





# 13. Sangamam photos

































# 14. Sports meet photos













# 15. Other FAA activities photos

### TEACHER'S DAY CELEBRATION: