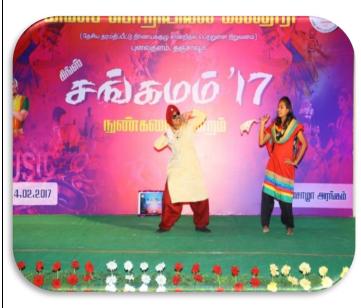

ll) | 1                      | 40 X 28 | 1120    | 1120     | 2006                     |

# 5. Facilities for Yoga

| S.No | Sports/<br>Outdoor<br>Games | Number of<br>Courts | Size(m)   | Size(m) | Area(m²) | Year of<br>Establishment |
|------|-----------------------------|---------------------|-----------|---------|----------|--------------------------|
| 1    | Yoga                        | 1                   | 6.90x5.90 | 40.71x1 | 40.71    | 2006                     |

### 6. Photo-Outdoor track 1





### 7. Photo-Outdoor track 2





### 8. Photo-Outdoor track 3





# 9. Photo-Indoor track 1





# 10. Photo-Indoor track 2





## 11. Photo-Indoor track 3





# 12. Photo for various courts (ball badminton, kho kho, basket ball)





# 13. Sangamam photos

































# 14. Sports meet photos













# 15. Other FAA activities photos

### TEACHER'S DAY CELEBRATION: