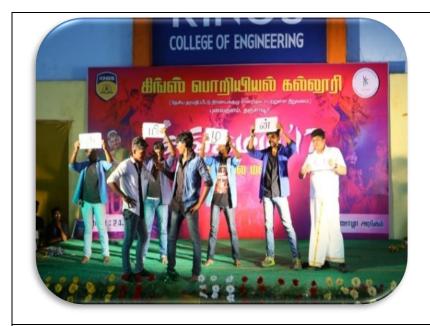

>all) | 1                      | 40 X 28 | 1120    | 1120     | 2006                     |

# 5. Facilities for Yoga

| S.No | Sports/<br>Outdoor<br>Games | Number of<br>Courts | Size(m)   | Size(m) | Area(m²) | Year of<br>Establishment |
|------|-----------------------------|---------------------|-----------|---------|----------|--------------------------|
| 1    | Yoga                        | 1                   | 6.90x5.90 | 40.71x1 | 40.71    | 2006                     |

### 6. Photo-Outdoor track 1





### 7. Photo-Outdoor track 2





### 8. Photo-Outdoor track 3





# 9. Photo-Indoor track 1





# 10. Photo-Indoor track 2





## 11. Photo-Indoor track 3





# 12. Photo for various courts (ball badminton, kho kho, basket ball)





# 13. Sangamam photos

































# 14. Sports meet photos













# 15. Other FAA activities photos

### TEACHER'S DAY CELEBRATION: