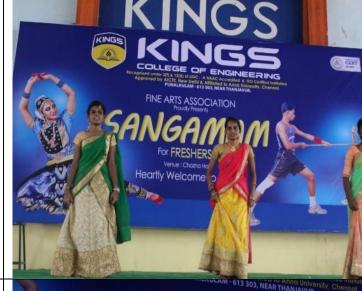

rt(over<br>all) | 1                      | 40 X 28 | 1120    | 1120     | 2006                     |

# 5. Facilities for Yoga

| S.No | Sports/<br>Outdoor<br>Games | Number of<br>Courts | Size(m)   | Size(m) | Area(m²) | Year of<br>Establishment |
|------|-----------------------------|---------------------|-----------|---------|----------|--------------------------|
| 1    | Yoga                        | 1                   | 6.90x5.90 | 40.71x1 | 40.71    | 2006                     |

### 6. Photo-Outdoor track 1





### 7. Photo-Outdoor track 2





### 8. Photo-Outdoor track 3





# 9. Photo-Indoor track 1





# 10. Photo-Indoor track 2





## 11. Photo-Indoor track 3





# 12. Photo for various courts (ball badminton, kho kho, basket ball)





# 13. Sangamam photos

































# 14. Sports meet photos













# 15. Other FAA activities photos

### TEACHER'S DAY CELEBRATION: