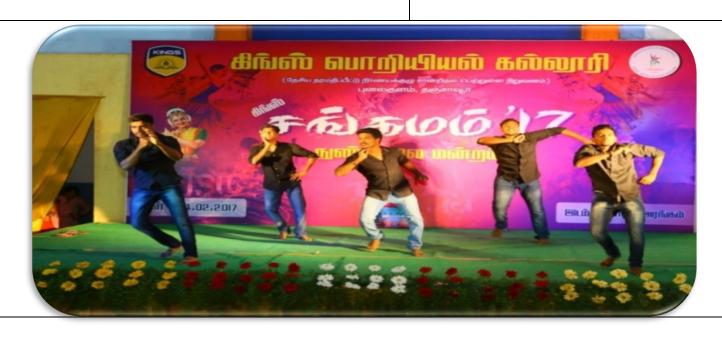

1                      | 40 X 28 | 1120    | 1120     | 2006                     |

# 5. Facilities for Yoga

| S.No | Sports/<br>Outdoor<br>Games | Number of<br>Courts | Size(m)   | Size(m) | Area(m²) | Year of<br>Establishment |
|------|-----------------------------|---------------------|-----------|---------|----------|--------------------------|
| 1    | Yoga                        | 1                   | 6.90x5.90 | 40.71x1 | 40.71    | 2006                     |

### 6. Photo-Outdoor track 1





### 7. Photo-Outdoor track 2





### 8. Photo-Outdoor track 3





# 9. Photo-Indoor track 1





# 10. Photo-Indoor track 2





## 11. Photo-Indoor track 3





# 12. Photo for various courts (ball badminton, kho kho, basket ball)





# 13. Sangamam photos

































# 14. Sports meet photos













# 15. Other FAA activities photos

### TEACHER'S DAY CELEBRATION: